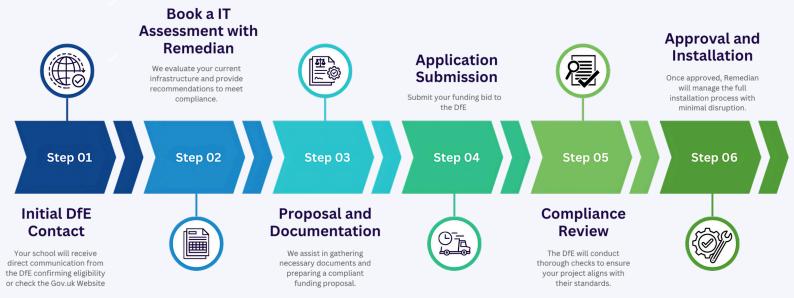

## **Connect the Classroom Phase 2**

To be considered for DfE's fully funded Connect the Classroom initiative launching Spring 2025, schools must:

- Be contacted directly by the Department for Education (DfE)
- Have outdated or insufficient Wi-Fi and network infrastructure
- Need to meet the DfE Digital Standards for Schools by 2030

**How Remedian IT Supports Your School** We help you every step of the way-from DfE eligibility checks to full installation. Our experts:

- Conduct a free network assessment
- Assist with all funding documentation
- Handle installation with minimal disruption

## Roadmap:

**Get in Touch** with Us